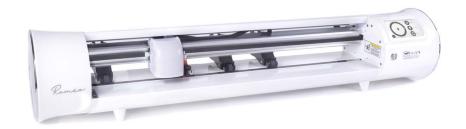

# **Romeo™ High-Definition Cutter**

Jo∕vveor™ 24" Cutter

## **Weight and Dims**

Romeo cutter

21 lb. (9.5kg) - 36.5"L x 7.5"W x 7.25"H

Romeo cutter (boxed)

35 lb (15.9kg) - 39.25"L x 11.25"W x 12" H

#### Included in the Box

Romeo Cutter · Blade Housing · 45° Blade (x2) · 60° Blade · Siser® Sublimation Marker Adapter · USB Cable · AC Power Adapter · Instruction Manual · High Tack Cutting Mat · Sample Cover Sheet · EasyWeed® Sample Sheets (x2)