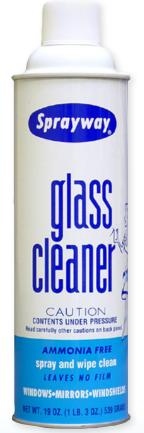

## S glass Cleaner

For cleaning and polishing glass, mirrors, windshields and windows. This easy-to use, fast acting product uses a clinging foam to break up soils and hold them - even on vertical surfaces. There is no dripping, no running and no streaking. With an exclusive formulation using denatured alcohol and no ammonia, this product cleans thoroughly, dries quickly, requires no rinsing and leaves a pleasant, fresh aroma.

## **USES:**

Spray on and wipe off to remove fingerprints, dust, dirt, lipstick, smoke film and other common soils from: windows, mirrors, windshields, glass surfaces.

| ſ                                          | ─ CAN SIZE:                  | 20 Oz.                        |
|--------------------------------------------|------------------------------|-------------------------------|
| SPECS:                                     | NET WEIGHT:                  | 19 Oz.                        |
|                                            | SHIPPING WEIGHT:             | 18 lbs.                       |
|                                            | PACKAGED:                    | 12 cans per case              |
|                                            | — UPC NUMBER:                | 0 41911 00050 5               |
| CHARACTERISTICS:                           | — PHYSICAL COLOR:            | Semi stable white foam        |
|                                            | FRAGRANCE:                   | Floral                        |
|                                            | SPRAY PATTERN:               | Solid cone                    |
|                                            | — SHELF LIFE:                | 1 Year +                      |
|                                            | — OZONE DEPLETING COMPOUNDS: | None                          |
| REGULATORY:                                | RECYCLABLE PACKAGING:        | Yes                           |
|                                            | VOC COMPLIANT CARB/OTC:      | Yes                           |
|                                            | CPSC FLAME EXTENSION:        | Not required to be labeled    |
|                                            |                              | as flammable per 16 CFR 1500. |
|                                            | DOT HAZARD CLASS:            | ORM-D                         |
|                                            | SHIPPING NAME:               | Consumer Commodity            |
| ☐ 24 HOUR MEDICAL EMERGENCY:1-866-836-8855 |                              | 1-866-836-8855                |
|                                            |                              |                               |