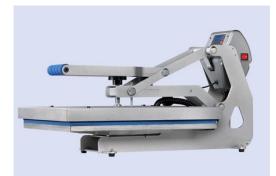

# Get Ready to Multi-Task

- Three sizes available 16" x 20", 16" x 16", 11" x 15"
- Patented magnetic auto-open feature prevents over-application
- Easy-to read digital time, temperature, and pressure display for consistent printing
- Locks down easily with patented magnetic assist, causing less fatigue on wrists
  and shoulders
- Twin Timer<sup>™</sup> allows user to pre-set individual time settings for two-step application or for pre-heating and application
- Wide opening for easy layout
- Space-saving clamshell design
- Over-the-Center Pressure Adjustment for even, edge-to-edge heat and pressure regardless of the substrate thickness