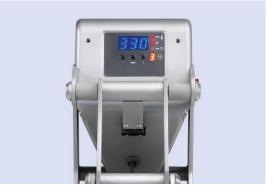

# Get Ready to Multi-Task

- Three sizes available 16" x 20", 16" x 16", 11" x 15"
- Patented magnetic auto-open feature prevents over-application
- Easy-to read digital time, temperature, and pressure display for consistent printing
- Locks down easily with patented magnetic assist, causing less fatigue on wrists
  and shoulders
- Twin Timer<sup>™</sup> allows user to pre-set individual time settings for two-step application or for pre-heating and application
- Wide opening for easy layout
- Space-saving clamshell design
- Over-the-Center Pressure Adjustment for even, edge-to-edge heat and pressure regardless of the substrate thickness