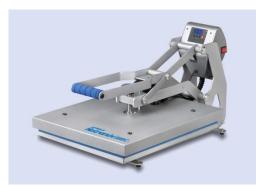

# Get Ready to Multi-Task

- Three sizes available 16" x 20", 16" x 16", 11" x 15"
- Patented magnetic auto-open feature prevents over-application
- Easy-to read digital time, temperature, and pressure display for consistent printing
- Locks down easily with patented magnetic assist, causing less fatigue on wrists
  and shoulders
- Twin Timer<sup>™</sup> allows user to pre-set individual time settings for two-step application or for pre-heating and application
- Wide opening for easy layout
- Space-saving clamshell design
- Over-the-Center Pressure Adjustment for even, edge-to-edge heat and pressure regardless of the substrate thickness